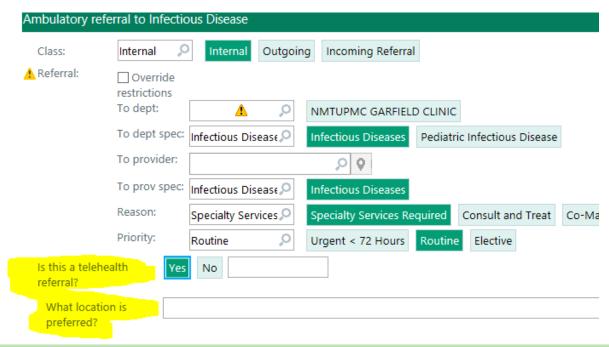

## Try It Out

1. Start by opening the preference list then selecting Referrals and selecting the desired specialty. **INFECTIOUS DISEASE** 

2. When prompted, select that the referral is a "Telehealth" referral on the order composer Screen.

## PICK AN APPROPRIATE LOCATION!

Be sure to select an appropriate location where our telehealth services are offered!

3. Associate the referral order with an approprate diagnosis, then sign the order.