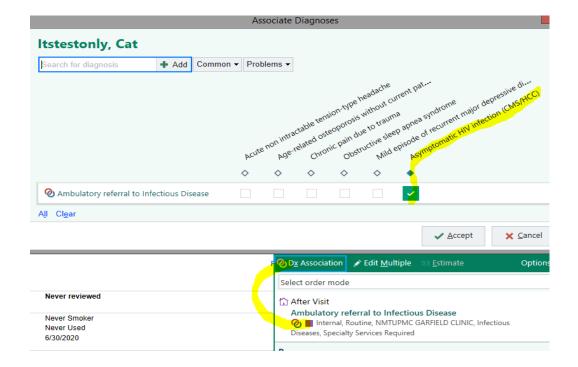

## PICK AN APPROPRIATE LOCATION!

Be sure to select an appropriate location where our telehealth services are offered!

3. Associate the referral order with an approprate diagnosis, then sign the order.