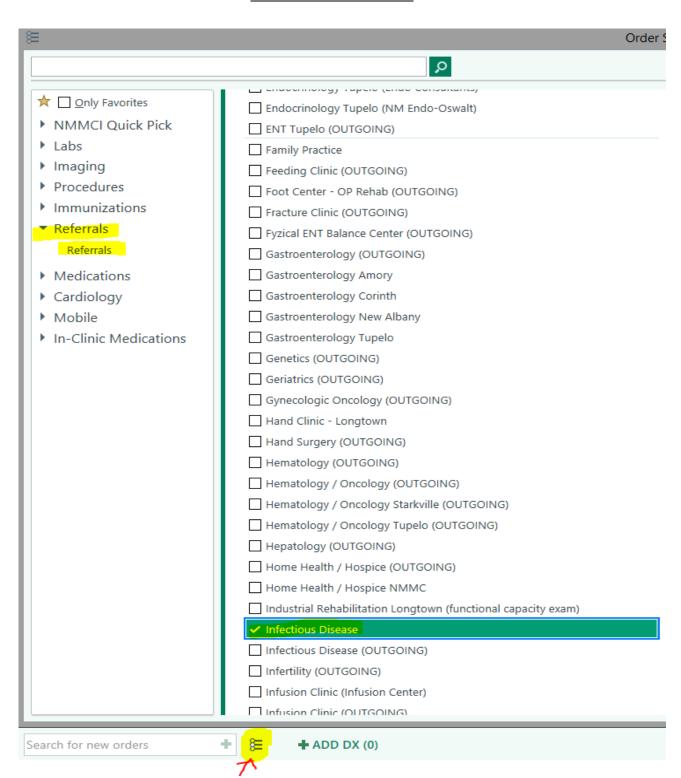

## Try It Out

1. Start by opening the preference list then selecting Referrals and selecting the desired specialty. **INFECTIOUS DISEASE** 

2. When prompted, select that the referral is a "Telehealth" referral on the order composer Screen.